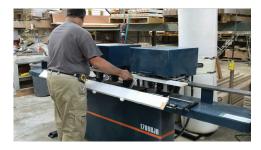

norfield.com 1-800-824-6242

**HIGH PRODUCTION HINGE JAMB ROUTER** 

mortise locations without tools

Quick change turret stop system for various hinge backsets and sizes

Dust collection ready for cleaner and safer work environment

**Throughput Rate** jambs/minute

| process | product                                                                      | specs                                                                                                                                                                                                                                               | features                                                                                                                                                                                                       | options                                                                              |
|---------|------------------------------------------------------------------------------|-----------------------------------------------------------------------------------------------------------------------------------------------------------------------------------------------------------------------------------------------------|----------------------------------------------------------------------------------------------------------------------------------------------------------------------------------------------------------------|--------------------------------------------------------------------------------------|
|         | I700 Hinge Jamb Router Automatic hinge jamb routing up to 5 jambs per minute | Hinge Specs 3" - 4-1/2" Jamb length 70" to 112" Jamb width 2-1/2" to 10-1/2" Jamb thickness 3/8" - 1-5/8" Electrical 115V @ 50 Amps Pneumatic 3 CFM @ 90 psi Floor Space req. (min.) 12' x 3' Approx. Shipping Wt 1100lbs Vacuum connection 4" duct | Quick change hinge locations     Accommodates a variety of jamb widths and lengths     Foot pedal operation for ease of use     Dust collection ready for operator safety     Mortise hinges from 3" to 4-1/2" | •4 router module for 8'0''     capability (3 router standard)     • I 200 CFM vacuum |