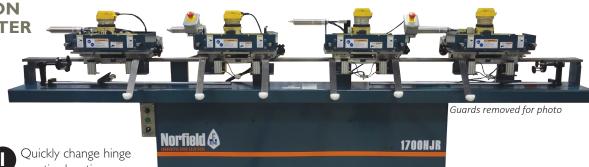

norfield.com 1-800-824-6242

**HIGH PRODUCTION HINGE JAMB ROUTER** 

mortise locations without tools

Quick change turret stop system for various hinge backsets and sizes

Dust collection ready for cleaner and safer work environment

**Throughput Rate** jambs/minute

| process | product                                                                      | specs                                                                                                                                                                                                                                               | features                                                                                                                                                                                                       | options                                                                              |
|---------|------------------------------------------------------------------------------|-----------------------------------------------------------------------------------------------------------------------------------------------------------------------------------------------------------------------------------------------------|----------------------------------------------------------------------------------------------------------------------------------------------------------------------------------------------------------------|--------------------------------------------------------------------------------------|
|         | I700 Hinge Jamb Router Automatic hinge jamb routing up to 5 jambs per minute | Hinge Specs 3" - 4-1/2" Jamb length 70" to 112" Jamb width 2-1/2" to 10-1/2" Jamb thickness 3/8" - 1-5/8" Electrical 115V @ 50 Amps Pneumatic 3 CFM @ 90 psi Floor Space req. (min.) 12' x 3' Approx. Shipping Wt 1100lbs Vacuum connection 4" duct | Quick change hinge locations     Accommodates a variety of jamb widths and lengths     Foot pedal operation for ease of use     Dust collection ready for operator safety     Mortise hinges from 3" to 4-1/2" | •4 router module for 8'0''     capability (3 router standard)     • I 200 CFM vacuum |