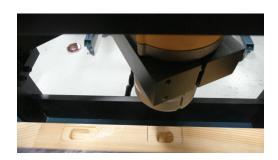

norfield.com 1-800-824-6242

**VERSATILE JAMB ROUTER WITH DOUBLE PREP** TEMPLATE FOR INTERIOR OR EXTERIOR JAMBS, MULL POSTS, AND BALL CATCH HEADS

**QUICK-CHANGE TEMPLATES; CUSTOM TEMPLATES AVAILABLE** 

alignment system for quick processing of non-standard mortise locations.

jamb.

Preps mull posts: the 260MX processes mull posts and T-astragals up to 2" thick.

| product                                                                                                              | specs                                                                                                                                                                                                                        | features                                                                                                                                                                                                                                                                                                                                                                     | options                                                                                                                       |
|----------------------------------------------------------------------------------------------------------------------|------------------------------------------------------------------------------------------------------------------------------------------------------------------------------------------------------------------------------|------------------------------------------------------------------------------------------------------------------------------------------------------------------------------------------------------------------------------------------------------------------------------------------------------------------------------------------------------------------------------|-------------------------------------------------------------------------------------------------------------------------------|
| 260MX Strike Router  Fast, infinitely versatile mortising machine for a broad variety of jambs and door frame heads. | Material width No limit Material length up to 9'0" Material thickness up to 2" Maximum bore depth 3/4" Electrical 115V @ 1 ph 20 Amps Pneumatic 1/2 CFM @ 90 psi Floor Space req. min. 3' x 9' Approx. Shipping Wt. 480 lbs. | Laser alignment system included with machine     Dual thumb switch controls for safety     No tool change over for different jamb lengths     Quick change for different plate thicknesses     One full lip + deadbolt template included with machine     All existing 250M templates can be used on the 260MX     Ball catch stops for head jambs     Adjustable jamb stops | Dust collection vacuum     Additional pair of ball catch stops for head jambs     Overhead material rack     Custom templates |