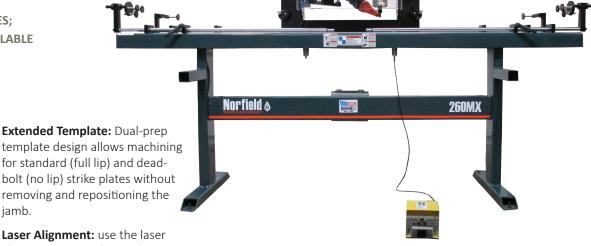

norfield.com 1-800-824-6242

**VERSATILE JAMB ROUTER WITH DOUBLE PREP** TEMPLATE FOR INTERIOR OR EXTERIOR JAMBS, MULL POSTS, AND BALL CATCH HEADS

**QUICK-CHANGE TEMPLATES; CUSTOM TEMPLATES AVAILABLE** 

alignment system for quick processing of non-standard mortise locations.