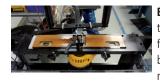

norfield.com 1-800-824-6242

**VERSATILE JAMB ROUTER WITH DOUBLE PREP** TEMPLATE FOR INTERIOR OR EXTERIOR JAMBS, MULL POSTS, AND BALL CATCH HEADS

**QUICK-CHANGE TEMPLATES; CUSTOM TEMPLATES AVAILABLE** 

alignment system for quick processing of non-standard mortise locations.

jamb.

Preps mull posts: the 260MX processes mull posts and T-astragals up to 2" thick.

| product                                                                                                              | specs                                                                                                                                                                                                                        | features                                                                                                                                                                                                                                                                                                                                                                     | options                                                                                                                       |
|----------------------------------------------------------------------------------------------------------------------|------------------------------------------------------------------------------------------------------------------------------------------------------------------------------------------------------------------------------|------------------------------------------------------------------------------------------------------------------------------------------------------------------------------------------------------------------------------------------------------------------------------------------------------------------------------------------------------------------------------|-------------------------------------------------------------------------------------------------------------------------------|
| 260MX Strike Router  Fast, infinitely versatile mortising machine for a broad variety of jambs and door frame heads. | Material width No limit Material length up to 9'0" Material thickness up to 2" Maximum bore depth 3/4" Electrical 115V @ 1 ph 20 Amps Pneumatic 1/2 CFM @ 90 psi Floor Space req. min. 3' x 9' Approx. Shipping Wt. 480 lbs. | Laser alignment system included with machine     Dual thumb switch controls for safety     No tool change over for different jamb lengths     Quick change for different plate thicknesses     One full lip + deadbolt template included with machine     All existing 250M templates can be used on the 260MX     Ball catch stops for head jambs     Adjustable jamb stops | Dust collection vacuum     Additional pair of ball catch stops for head jambs     Overhead material rack     Custom templates |