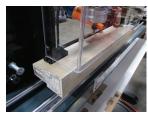

jamb.

Preps mull posts: the 260MX processes mull posts and T-astragals up to 2" thick.

| product                                                                                                              | specs                                                                                                                                                                                                                        | features                                                                                                                                                                                                                                                                                                                                                                     | options                                                                                                                       |
|----------------------------------------------------------------------------------------------------------------------|------------------------------------------------------------------------------------------------------------------------------------------------------------------------------------------------------------------------------|------------------------------------------------------------------------------------------------------------------------------------------------------------------------------------------------------------------------------------------------------------------------------------------------------------------------------------------------------------------------------|-------------------------------------------------------------------------------------------------------------------------------|
| 260MX Strike Router  Fast, infinitely versatile mortising machine for a broad variety of jambs and door frame heads. | Material width No limit Material length up to 9'0" Material thickness up to 2" Maximum bore depth 3/4" Electrical 115V @ 1 ph 20 Amps Pneumatic 1/2 CFM @ 90 psi Floor Space req. min. 3' x 9' Approx. Shipping Wt. 480 lbs. | Laser alignment system included with machine     Dual thumb switch controls for safety     No tool change over for different jamb lengths     Quick change for different plate thicknesses     One full lip + deadbolt template included with machine     All existing 250M templates can be used on the 260MX     Ball catch stops for head jambs     Adjustable jamb stops | Dust collection vacuum     Additional pair of ball catch stops for head jambs     Overhead material rack     Custom templates |