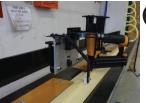

Fully adjustable gun carriage and stop reference for easy material change-over

Adjustable left-hand and right-hand reference stops

## Norfield door solutions

| process | product                                                                                                                             | specs                                                                                                                                                                                                                                                                | features                                                                                                                                                                              | options                 |
|---------|-------------------------------------------------------------------------------------------------------------------------------------|----------------------------------------------------------------------------------------------------------------------------------------------------------------------------------------------------------------------------------------------------------------------|---------------------------------------------------------------------------------------------------------------------------------------------------------------------------------------|-------------------------|
|         | Manual Stop Stitcher  -Cost-effective solution for low to mid-volume production - Process numerous lengths, widths, and thicknesses | Jamb width 3-1/2" to 10" Jamb length up to 100" Jamb thickness 3/8" to 1"  Stop width I" to 2" Stop length up to 100" Stop thickness 1/4 to 3/8"  Reveal choices 1-7/16" Pneumatic 2.8 CFM @ 90PSI Floor space req. (min) 2'-3"W x 9'6"L x 5'4"H Shipping Wt. 350lbs | <ul> <li>Foot pedal activated clamps to hold material in place</li> <li>Adjustable gun mount for left or right-handed operator</li> <li>Easily adjustable reference stops.</li> </ul> | No options at this time |