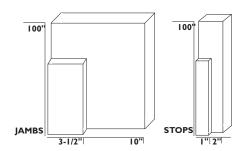

## Norfield door solutions

| process | product                                                                                                                             | specs                                                                                                                                                                                                                                                                | features                                                                                                                                                                              | options                 |
|---------|-------------------------------------------------------------------------------------------------------------------------------------|----------------------------------------------------------------------------------------------------------------------------------------------------------------------------------------------------------------------------------------------------------------------|---------------------------------------------------------------------------------------------------------------------------------------------------------------------------------------|-------------------------|
|         | Manual Stop Stitcher  -Cost-effective solution for low to mid-volume production - Process numerous lengths, widths, and thicknesses | Jamb width 3-1/2" to 10" Jamb length up to 100" Jamb thickness 3/8" to 1"  Stop width I" to 2" Stop length up to 100" Stop thickness 1/4 to 3/8"  Reveal choices 1-7/16" Pneumatic 2.8 CFM @ 90PSI Floor space req. (min) 2'-3"W x 9'6"L x 5'4"H Shipping Wt. 350lbs | <ul> <li>Foot pedal activated clamps to hold material in place</li> <li>Adjustable gun mount for left or right-handed operator</li> <li>Easily adjustable reference stops.</li> </ul> | No options at this time |