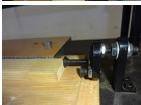

## Norfield 440s STOP STITCHER - 8830-800

Since 1959 1-800-824-6242

EFFICIENT AND SIMPLE
A COST-EFFECTIVE SOLUTION
FOR STOP STITCHING

Non marring clamps and reference stops to ensure proper edge reveal while preserving material finish

## Norfield door solutions

| process | product                                                                                                                             | specs                                                                                                                                                                                                                                                                | features                                                                                                                                                                              | options                 |
|---------|-------------------------------------------------------------------------------------------------------------------------------------|----------------------------------------------------------------------------------------------------------------------------------------------------------------------------------------------------------------------------------------------------------------------|---------------------------------------------------------------------------------------------------------------------------------------------------------------------------------------|-------------------------|
|         | Manual Stop Stitcher  -Cost-effective solution for low to mid-volume production - Process numerous lengths, widths, and thicknesses | Jamb width 3-1/2" to 10" Jamb length up to 100" Jamb thickness 3/8" to 1"  Stop width I" to 2" Stop length up to 100" Stop thickness 1/4 to 3/8"  Reveal choices 1-7/16" Pneumatic 2.8 CFM @ 90PSI Floor space req. (min) 2'-3"W x 9'6"L x 5'4"H Shipping Wt. 350lbs | <ul> <li>Foot pedal activated clamps to hold material in place</li> <li>Adjustable gun mount for left or right-handed operator</li> <li>Easily adjustable reference stops.</li> </ul> | No options at this time |