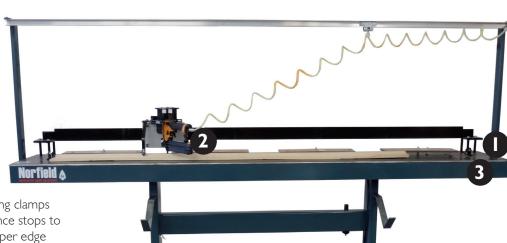

## Norfield 440s STOP STITCHER - 8830-800

Since 1959 1-800-824-6242

EFFICIENT AND SIMPLE
A COST-EFFECTIVE SOLUTION
FOR STOP STITCHING

Non marring clamps and reference stops to ensure proper edge reveal while preserving material finish

Fully adjustable gun carriage and stop reference for easy material change-over

Adjustable left-hand and right-hand reference stops